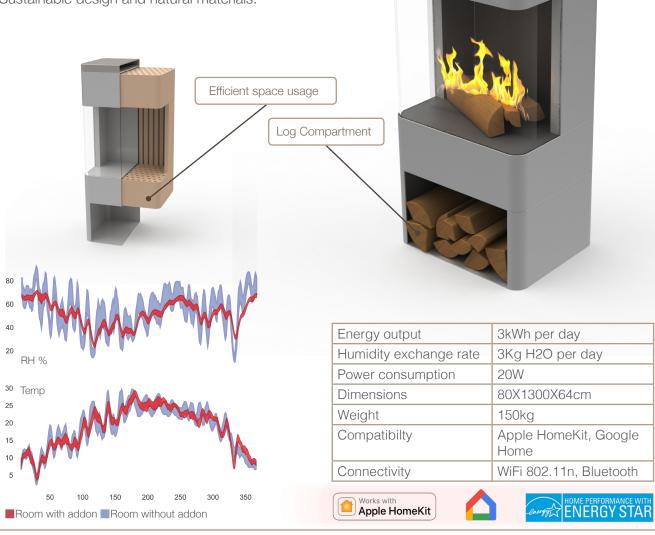

Dynamic Hygro Mass™

Dynamic Hygro Mass stores X30 more energy per volume, comparing to mass stoves.

**Circulation Fan** 

## Key Features:

- Heat your home when the stove is not running.
- Balance humidity, also during the summer!
- X30 more energy storage than a mass stove.
- Smart home enabled.
- No electricity consumption during winter, and low electricity concumption during the summer.
- Sustainable design and natural materials.